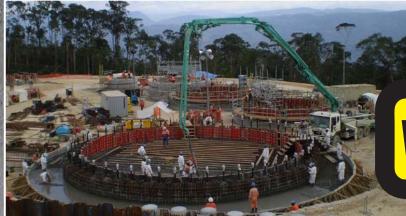

# **Concrete projects include:**

- INPEX Ichthys LNG Darwin 140,000m3 Concrete Supply
- Santos GLNG Roma 10,000m3 Concrete Supply
- MJHJV Darwin CVL-2 27,000m3 Concrete Supply
- Prigordyne LNG Tanks Russia 65,000m³ concrete supply
- Burnett River Dam 47,000m<sup>3</sup> concrete supply