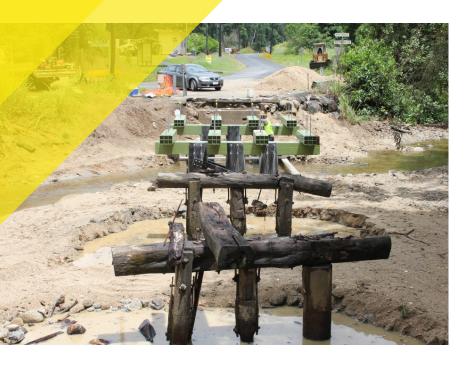

# **TIMBER REHABILITATION**

At times, rehabilitation rather than complete replacement of an asset is more appropriate. To ensure safety and longevity of a rehabilitated asset, Wagners have developed a timber replacement system. The system can either replace damaged and deteriorated timber components or provide a complete overhaul of the whole structure.

Flexible design options and ease of installation means a Wagners composite product ensures the best possible project outcome in the face of harsh environments with minimal maintenance required.

Wagners composite fibre can be used to replace girders, corbels, headstocks, whalers, bracing, handrails, and repair piles.