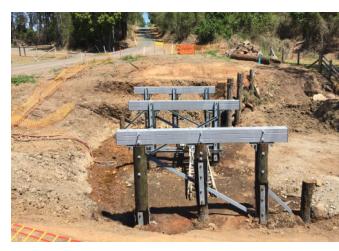

# **TIMBER REHABILITATION**

At times, rehabilitation rather than complete replacement of an asset is more appropriate. To ensure safety and longevity of a rehabilitated asset, Wagners have developed a timber replacement system. The system can either replace damaged and deteriorated timber components or provide a complete overhaul of the whole structure.

Flexible design options and ease of installation means a Wagners composite product ensures the best possible project outcome in the face of harsh environments with minimal maintenance required.

Wagners composite fibre can be used to replace girders, corbels, headstocks, whalers, bracing, handrails, and repair piles.