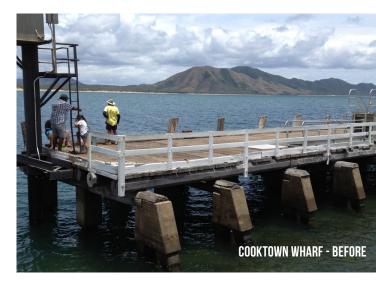

# **TIMBER REHABILITATION**

At times, rehabilitation rather than complete replacement of an asset is more appropriate. To ensure safety and longevity of a rehabilitated asset, Wagners have developed a timber replacement system. The system can either replace damaged and deteriorated timber components or provide a complete overhaul of the whole structure.