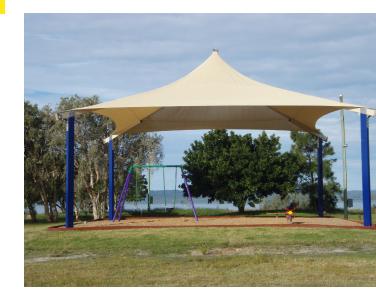

The unique durability and strength of a Wagners composite shelter is perfect for coastal, marine and environmentally sensitive areas. Possessing a full in-house design team and partnering with certification engineers locally, Wagners work closely with the client to ensure a robust, aesthetically pleasing asset that will provide decades of service.

EQUALLY SUITED TO ARID, DESERT LANDSCAPES OR HOT AND HUMID COASTAL CONDITIONS, WAGNERS SHELTERS PROTECT FROM WEATHER EXTREMES IN ANY ENVIRONMENT.

#### LOW MAINTENANCE ASSET WITH LONG LIFESPAN.