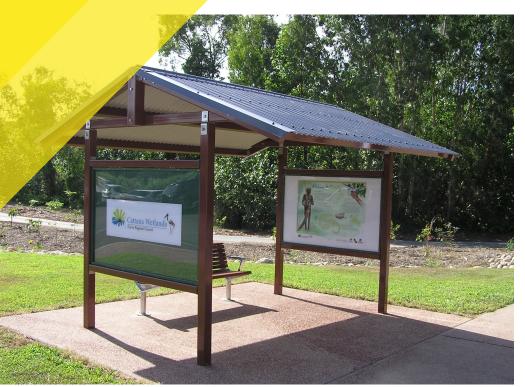

The unique durability and strength of a Wagners composite shelter is perfect for coastal, marine and environmentally sensitive areas. Possessing a full in-house design team and partnering with certification engineers locally, Wagners work closely with the client to ensure a robust, aesthetically pleasing asset that will provide decades of service.

EQUALLY SUITED TO ARID, DESERT LANDSCAPES OR HOT AND HUMID COASTAL CONDITIONS, WAGNERS SHELTERS PROTECT FROM WEATHER EXTREMES IN ANY ENVIRONMENT.

#### LOW MAINTENANCE ASSET WITH LONG LIFESPAN.