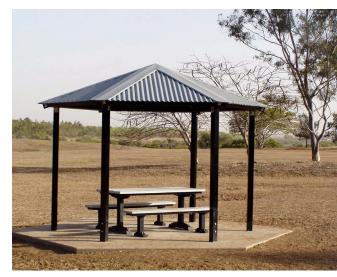

The unique durability and strength of a Wagners composite shelter is perfect for coastal, marine and environmentally sensitive areas. Possessing a full in-house design team and partnering with certification engineers locally, Wagners work closely with the client to ensure a robust, aesthetically pleasing asset that will provide decades of service.

EQUALLY SUITED TO ARID, DESERT LANDSCAPES OR HOT AND HUMID COASTAL CONDITIONS, WAGNERS SHELTERS PROTECT FROM WEATHER EXTREMES IN ANY ENVIRONMENT.

#### LOW MAINTENANCE ASSET WITH LONG LIFESPAN.