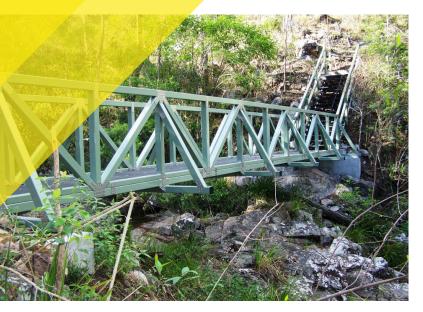

#### DESIGN

- » Designed for Australian Codes and Australian conditions
- » Can incorporate disability requirements
- » Standard 5kPa pedestrian load with 1-4t. service vehicle dependant on decking selection
- » Girder bridge: 6 11 m span
- » Light (riveted) truss bridge: 10 18 m span
- » Heavy (bolted) truss bridge: 10 40 m span