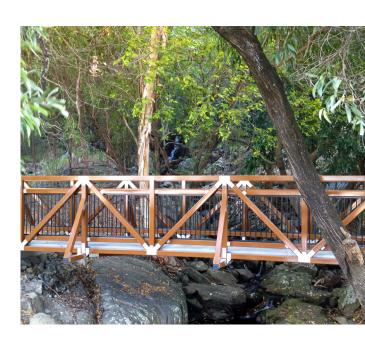

## **PEDESTRIAN BRIDGES**

Wagners have built composite structures for use in the sweltering tropics and burning deserts to sub-zero temperatures. Wagners composite structures are uniquely suited to withstand the harshest environments while providing a low maintenance, long-life asset for the local community.

The unique durability and strength of a Wagners structure is perfect for coastal, marine and environmentally sensitive areas. Assembled in a controlled environment with precise tolerances and attention to detail, Wagners build a superior product. Possessing a full in-house design team, Wagners work closely with the client to ensure a robust, aesthetically pleasing pedestrian asset that will provide decades of service.