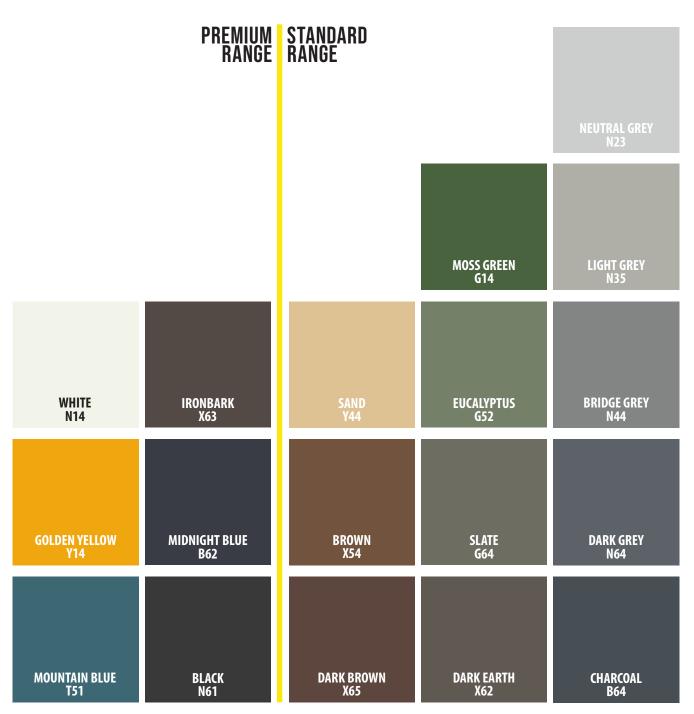

# STRUCTURAL COATING COLOURS

Our colour palette complements any environment the structure is built for with a choice between premium or standard colours to meet the needs of any application.

Custom colours are available upon request. Custom and premium colours may incur price variations.

Whilst every effort is made to accurately colour match, variation in colour on the final product may occur.