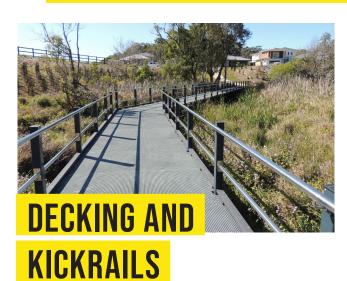

During the process of making the decking and the kickrails, Wagners suppliers use a process of injecting the requested colour into its resins to ensure that no edge is left without its colour after trimming.

### **KICKRAILS**